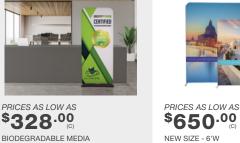

PRICES AS LOW AS

\$307.00

**EUROFIT** 

**BIODEGRADABLE MEDIA** 

STRAIGHT WALL

PRICES AS LOW AS **\$1816.0** (C) NEW SIZES - 12', 15', AND 20' JOURNEY SEG

PRICES AS LOW AS **\$980.00** 

SHOWGLOWER TOTEM AND TOTEM TABLE

PRICES AS LOW AS \$550<sup>.00</sup> NEW SIZES - 26" AND 56" **COUNTERPOP** 

PRICES AS LOW AS \$350<sup>.00</sup>

**AERIAL SEG AND AERIAL SEG GLO** 

PRICES AS LOW AS \$225.00

**ESSENTIAL BANNER DISPLAY** 